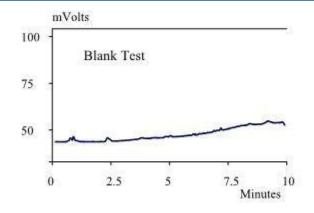

## **HPLC Extractable Test (70% Acetonitrile,254nm)**

| Specification       | Result |
|---------------------|--------|
| No detectable peaks | Pass   |

We hereby certify that the above stated filters are in compliance with all applicable instructions. The document contains information that may be confidential and is intended only for the use of the addressee.